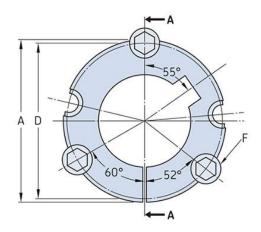

## PHF TB3535X45MM

| Bushing no.               | TB3535         |
|---------------------------|----------------|
| d = Bore diameter<br>(mm) | 45             |
| Bore diameter (in)        | 1.77           |
| Keyway width<br>(mm)      | 14             |
| Keyway width (in)         | 0.55           |
| Keyway depth<br>(mm)      | 3.8            |
| Keyway depth (in)         | 0.15           |
| A (mm)                    | 127            |
| A (in)                    | 5              |
| B (mm)                    | 89             |
| B (in)                    | 3.5            |
| D (mm)                    | 123            |
| D (in)                    | 4.84           |
| E (mm)                    | -              |
| E (in)                    | -              |
| F (mm)                    | 12.700 x 38.10 |
| F (in)                    | -              |
| Weight (kg)               | 5.99           |
| Weight (lbs)              | 13.21          |